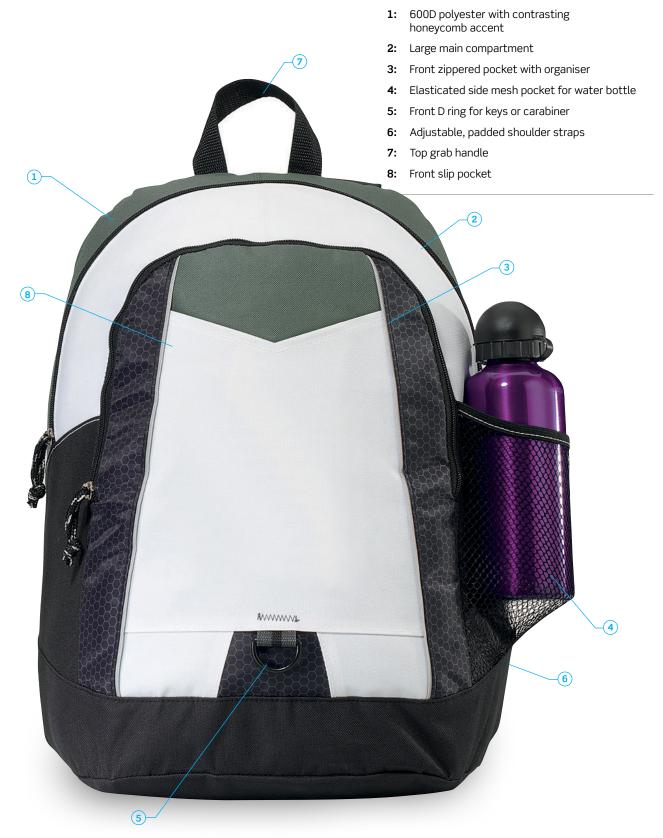

#### **DESCRIPTION**

- 600D polyester with contrasting honeycomb accent
- Large main compartment
- Front zippered pocket with organiser
- Elasticated side mesh pocket for water bottle
- Front D ring for keys or carabiner
- Adjustable, padded shoulder straps
- Top grab handle
- Front slip pocket